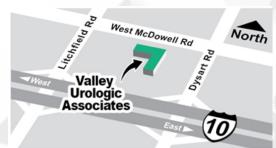

#### West Valley Location

13555 W. McDowell Road Suite 304 Goodyear, AZ 85395 Hours: M-F 8AM to 5PM Closed 12PM- 1 PM Get Directions

Physicians who practice here: Dr. Shawn D. Blick, M.D. Dr. Vi N. Hua, M.D. Dr. Lynn W. Blunt, M.D. Dr. Rahul K. Thaly, M.D. Dr. Ben O. Donovan, M.D.