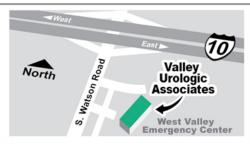

### **Buckeye Location**

525 South Watson Road, Suite 205 Buckeye, AZ 85326 Hours: Thursday 12 to 5PM Get Directions

Physicians who practice here: Dr. Lynn W. Blunt, M.D. Dr. Rahul K. Thaly, M.D.