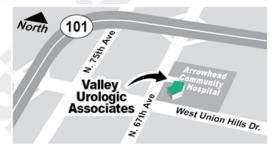

#### **Arrowhead Location**

18699 N. 67th Avenue Suite 230 Glendale, AZ 85308 Hours: M-F 8AM to 5PM 9AM - 12PM on Certain Saturdays Closed 12PM- 1PM Get Directions

Physicians who practice here: Dr. Jonathan Agins, M.D. Dr. Vi N. Hua, M.D. Dr. Ben O. Donovan, M.D. Dr. Lipika M. McCauley, M.D. Dr. Torre H. Rhoades, M.D.