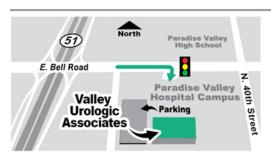

#### Paradise Valley Location

3815 E. Bell Road Suite 3600 Phoenix, AZ 85032 Hours: M-F 8AM to 5PM Closed 12PM- 1PM Get Directions

Physicians who practice here: Dr. Shawn D. Blick, M.D. Dr. Jonathan Agins, M.D. Dr. Lipika M. McCauley, M.D. Dr. Torre H. Rhoades, M.D.